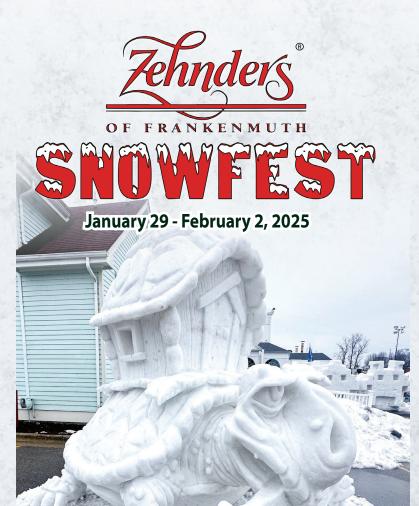

### Celebrating 34 Years of winter fun for the whole family!

Zehnder's Snowfest has been host to one of the top snow sculpting events in North America for the past 33 years. Visitors have enjoyed largerthan-life snow sculptures and beautifully detailed ice carvings each year. In addition, Zehnder's Snowfest will have entertainment for the entire family in the warming tent, a fireworks display, petting zoo and children's activities. Plan now to attend Zehnder's Snowfest 2025!

### SCHEDULE OF EVENTS

All scheduled outdoor activities and events may be changed due to weather conditions.

#### **WEDNESDAY, JANUARY 29, 2025**

World Class Snow Carving teams continue to work

throughout the day on double & single block competitions in Zehnder's parking lot. Double Block Competition sponsored by: DOW, Birch Run Premium Outlets, Frankenmuth Brewery & Apple Mountain. Single Block Competition sponsored by: HAP, Remer Plumbing, Heating & Air Conditioning. Children's Snow Sculpting at Frankenmuth River Place Shops. Sponsored by: Covenant Healthcare State of Michigan Snow Sculpting begins at 6 p.m. in Bavarian Inn Restaurant's parking lot. Sponsored by: Bavarian Inn Restaurant.