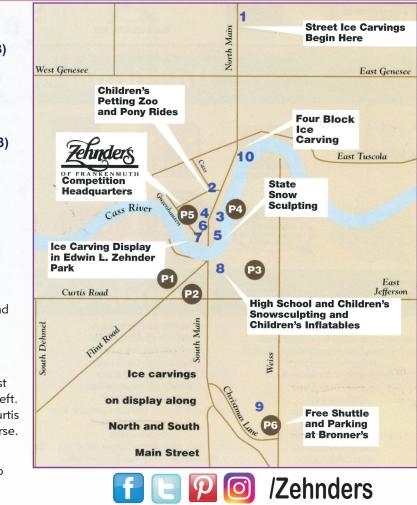

# POINTS OF INTEREST AND PARKING

Huntington Bank, 525 N. Main (#1) Prost, 576 1/2, S Main (#2) Frankenmuth Chamber of Commerce, 635 S. Main (#3) Rau's Country Store, 656 S. Main (#4)

Frankenmuth Bavarian Inn, 713 S. Main (#5)

Zehnder's of Frankenmuth, 730 S. Main (#6), (P5)

Edwin L. Zehnder Park (Main Street) (#7)

Frankenmuth River Place Shops, 925 S. Main (#8), (P3) Bronner's CHRISTmas Wonderland,

25 Christmas Lane (#9), (P6)

Frankenmuth Brewery, 425 S. Main (#10) The Fortress Golf Course, 950 Flint St. (P1)

#### **Free Snowfest Shuttles**

- · Complimentary shuttle available at the west entrance of Bronner's CHRISTmas Wonderland. Saturday 11:00 a.m. -10:00 p.m. and Sunday 12:00 noon - 5:00 p.m.
- Shuttle is also available at Birch Run Premium Outlets and Birch Run area hotels. Visit www.birchrun.org for shuttle schedule.